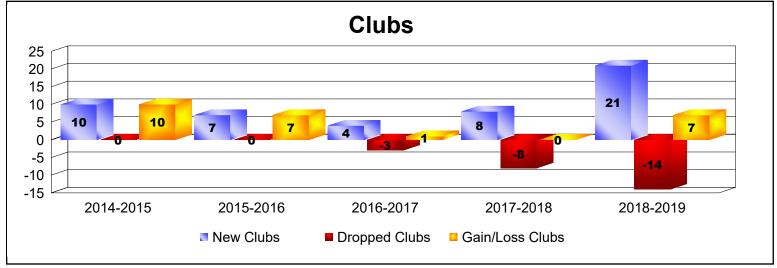

District 404 A1 As of June 2019 Cumulative

| Year      | New<br>Clubs | Dropped<br>Clubs | Gain/<br>Loss<br>Clubs | New<br>Members | Charter<br>Members | Reinstate<br>Members | Transfer<br>Members | Total<br>Member<br>Added | Total<br>Members<br>Dropped | Gain/<br>Loss<br>Members |
|-----------|--------------|------------------|------------------------|----------------|--------------------|----------------------|---------------------|--------------------------|-----------------------------|--------------------------|
| 2014-2015 | 10           | 0                | 10                     | 240            | 249                | 4                    | 7                   | 500                      | -306                        | 194                      |
| 2015-2016 | 7            | 0                | 7                      | 191            | 150                | 13                   | 3                   | 357                      | -314                        | 43                       |
| 2016-2017 | 4            | -3               | 1                      | 381            | 102                | 15                   | 11                  | 509                      | -534                        | -25                      |
| 2017-2018 | 8            | -8               | 0                      | 469            | 273                | 92                   | 10                  | 844                      | -676                        | 168                      |
| 2018-2019 | 21           | -14              | 7                      | 288            | 454                | 16                   | 6                   | 764                      | -559                        | 205                      |
| Average   | 10           | -5               | 5                      | 314            | 246                | 28                   | 7                   | 595                      | -478                        | 117                      |