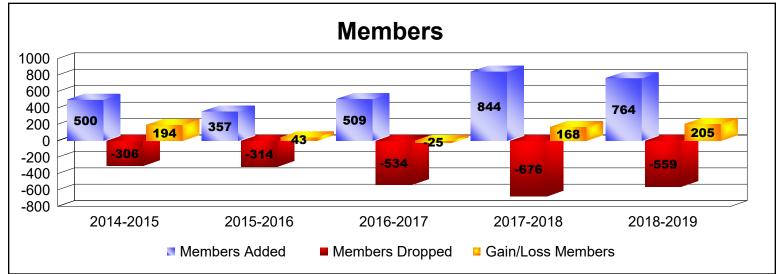

District 404 A1 As of June 2019 Cumulative

| Year      | New<br>Clubs | Dropped<br>Clubs | Gain/<br>Loss<br>Clubs | New<br>Members | Charter<br>Members | Reinstate<br>Members | Transfer<br>Members | Total<br>Member<br>Added | Total<br>Members<br>Dropped | Gain/<br>Loss<br>Members |
|-----------|--------------|------------------|------------------------|----------------|--------------------|----------------------|---------------------|--------------------------|-----------------------------|--------------------------|
| 2014-2015 | 10           | 0                | 10                     | 240            | 249                | 4                    | 7                   | 500                      | -306                        | 194                      |
| 2015-2016 | 7            | 0                | 7                      | 191            | 150                | 13                   | 3                   | 357                      | -314                        | 43                       |
| 2016-2017 | 4            | -3               | 1                      | 381            | 102                | 15                   | 11                  | 509                      | -534                        | -25                      |
| 2017-2018 | 8            | -8               | 0                      | 469            | 273                | 92                   | 10                  | 844                      | -676                        | 168                      |
| 2018-2019 | 21           | -14              | 7                      | 288            | 454                | 16                   | 6                   | 764                      | -559                        | 205                      |
| Average   | 10           | -5               | 5                      | 314            | 246                | 28                   | 7                   | 595                      | -478                        | 117                      |